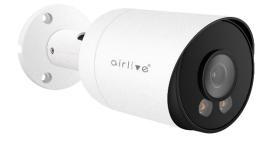

AirCam BUDL-630SXAI

| 6MP       | 2.8 mm     | 30M Ligh | •          | Smart Al   | 48V           |
|-----------|------------|----------|------------|------------|---------------|
| 3072x2048 | Fixed Lens | Distance |            | Function   | PoE           |
| H.265     | RTSP       | SD Card  | IP67       | Small Size | Android, IOS  |
| H.264     | OnVif      | Slot     | Waterproof | Housing    | APP Supported |

### **Overview**

Experience superior surveillance with our small size 6MP AI Dual Light 30M Bullet PoE IP Camera, The AirCam BUDL-630SXAI -a state-of-the-art Smart AI surveillance solution. Achieve crystal-clear image quality with its Sony CMOS sensor technology. Benefit from powerful 30-meter Dual Light vision, ensuring comprehensive coverage day and night. The smart Dual Light technology will save on large recording files but still offer full color images when motion is detected. Full color image during the day and IR images during the night, when human/vehicle is detected the built in Light LED will turn on and full color images will be recorded of the human/vehicle is detected. Smart AI functions the Aircam offers many extra AI features including: Human Body & Vehicle Detection, Cross Line, Area Intrusion, Enter/Leave Area and Face Detection. The camera also comes with a Built-in Mic.

AirCam BUDL-630SXAI