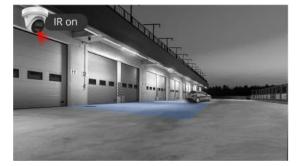

### IR LED ON

In the absence of a vehicle or person, the camera uses only IR light.

### White LED ON

When a **Vehicle or Human Body** is detected, white light is automatically triggered on, resulting in color imaging and video with clear details.

### IR LED ON

Once the vehicle or human leaves, the cameras switch back to IR light automatically.

AirCam BUDL-630SXAI