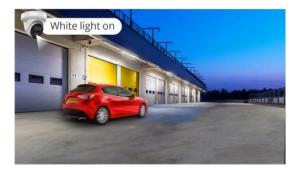

### IR LED ON

In the absence of a vehicle or person, the camera uses only IR light.

### White LED ON

When a **Vehicle or Human Body** is detected, white light is automatically triggered on, resulting in color imaging and video with clear details.

### IR LED ON

Once the vehicle or human leaves, the cameras switch back to IR light automatically.

AirCam BUDL-630SXAI