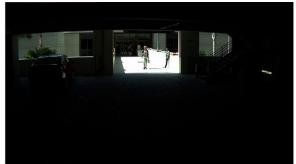

### White LED ON

When a **Vehicle or Human Body** is detected, white light is automatically triggered on, resulting in color imaging and video with clear details.

### IR LED ON

Once the vehicle or human leaves, the cameras switch back to IR light automatically.

AirCam BUDL-630SXAI