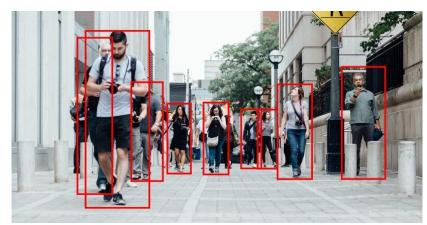

## IP Camera Smart AI feature - Smart Human/vehicle detection

Elevate your security with our AI-powered IP camera featuring advanced human and vehicle detection. This intelligent technology ensures accurate alerts, reducing false alarms. With precise identification, it enhances surveillance efficiency, making it ideal for safeguarding your premises. Stay one step ahead with smart, automated security.

### Smart AI -Human Detection

It uses advanced artificial intelligence and computer vision to identify and detect people in various scenarios, such as security, surveillance, retail, and entertainment.