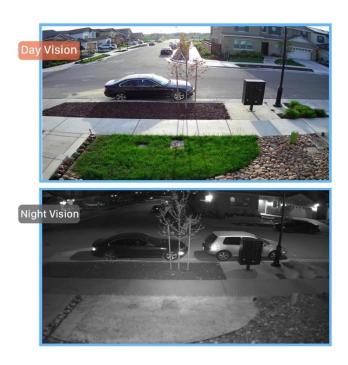

### **Smart Dual Light**

The AirCam BUDL-630SXAI is equipped with both IR and Warm Light LEDs. This feature makes that the camera can work in three different modes. Smart Dual Light, Pure Infrared Light and Pure White Light. Some of the advantages of Smart Dual Light are:

**Flexible Illumination Modes**: These camera can switch between infrared (IR) mode for low-light environments and warm light mode for full-color video footage. This adaptability ensures optimal visibility in varying lighting conditions.

**Reduced Light Pollution**: The IR mode minimizes light pollution, making it ideal for residential areas or places where minimal light is preferred.

**Enhanced Security**: The warm light mode provides detailed color video, which is crucial for identifying details like clothing or vehicle colors. As shown in the example below.