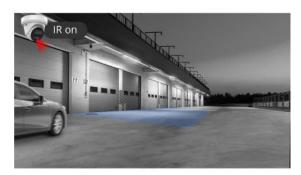

### AirCam BUDL-630SXAI IR LEDs with a 30-meter IR distance

The AirCam BUDL-630SXAI is equipped with LEDs, delivering powerful infrared illumination. With an impressive up to 30-meter IR distance, it ensures exceptional night vision capabilities, providing clear and detailed surveillance footage even in complete darkness. Whether it's monitoring large outdoor areas or dimly lit spaces, this camera guarantees reliable 24/7 security coverage, making it a robust choice for various applications. This is when the Dual Light and White Light are not used.