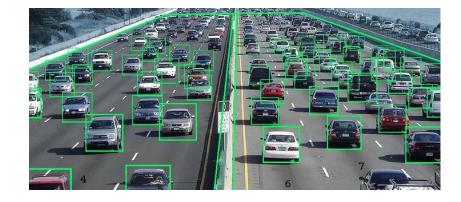

## IP Camera Smart AI feature - Smart Human/vehicle detection

Elevate your security with our AI-powered IP camera featuring advanced human and vehicle detection. This intelligent technology ensures accurate alerts, reducing false alarms. With precise identification, it enhances surveillance efficiency, making it ideal for safeguarding your premises. Stay one step ahead with smart, automated security.

# Smart AI Vehicle Detection for Car and other vehicles

Its mainly to identify and detect vehicles in various scenarios, such as traffic management, parking, toll collection, and security.

Smart AI aims to provide accurate, reliable, and efficient solutions for vehicle detection needs.