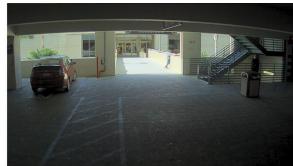

### IR LED ON

In the absence of a vehicle or person, the camera uses only IR light.

### IR LED ON

Once the vehicle or human leaves, the cameras switch back to IR light automatically.

AirCam BUDL-630SXAI