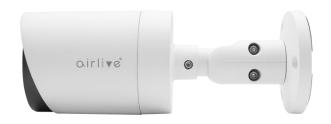

AirCam BUDL-630SXAI

| 6MP       | 2.8 mm     | 30M Ligh | •          | Smart Al   | 48V           |
|-----------|------------|----------|------------|------------|---------------|
| 3072x2048 | Fixed Lens | Distance |            | Function   | PoE           |
| H.265     | RTSP       | SD Card  | IP67       | Small Size | Android, IOS  |
| H.264     | OnVif      | Slot     | Waterproof | Housing    | APP Supported |

### **Overview**

Experience superior surveillance with our small size 6MP AI Dual Light 30M Bullet PoE IP Camera, The AirCam BUDL-630SXAI -a state-of-the-art Smart AI surveillance solution. Achieve crystal-clear image quality with its Sony CMOS sensor technology. Benefit from powerful 30-meter Dual Light vision, ensuring comprehensive coverage day and night. The smart Dual Light technology will save on large recording files but still offer full color images when motion is detected. Full color image during the day and IR images during the night, when human/vehicle is detected the built in Light LED will turn on and full color images will be recorded of the human/vehicle is detected. Smart AI functions the Aircam offers many extra AI features including: Human Body & Vehicle Detection, Cross Line, Area Intrusion, Enter/Leave Area and Face Detection. The camera also comes with a Built-in Mic.

### AirCam BUDL-630SXAI