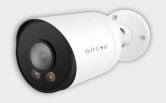

AirCam BUDL-630SXAI

| 6MP       | 2.8 mm     | 30M Ligh | •          | Smart Al   | 48V           |
|-----------|------------|----------|------------|------------|---------------|
| 3072x2048 | Fixed Lens | Distance |            | Function   | PoE           |
| H.265     | RTSP       | SD Card  | IP67       | Small Size | Android, IOS  |
| H.264     | OnVif      | Slot     | Waterproof | Housing    | APP Supported |

### **Overview**

Experience superior surveillance with our small size 6MP AI Dual Light 30M Bullet PoE IP Camera, The AirCam BUDL-630SXAI -a state-of-the-art Smart AI surveillance solution. Achieve crystal-clear image quality with its Sony CMOS sensor technology. Benefit from powerful 30-meter Dual Light vision, ensuring comprehensive coverage day and night. The smart Dual Light technology will save on large recording files but still offer full color images when motion is detected. Full color image during the day and IR images during the night, when human/vehicle is detected the built in Light LED will turn on and full color images will be recorded of the human/vehicle is detected. Smart AI functions the Aircam offers many extra AI features including: Human Body & Vehicle Detection, Cross Line, Area Intrusion, Enter/Leave Area and Face Detection. The camera also comes with a Built-in Mic.

AirCam BUDL-630SXAI